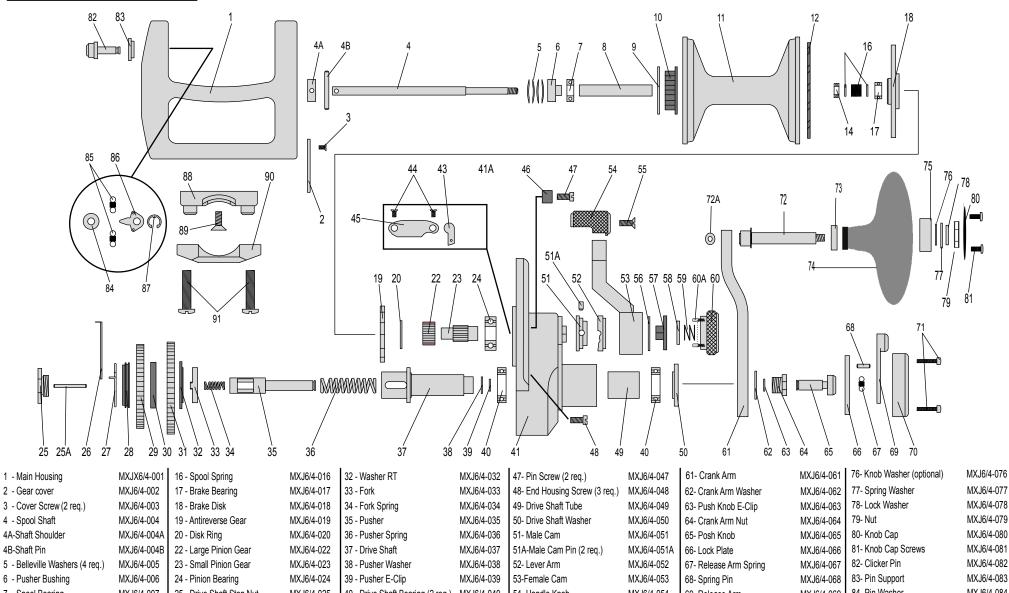

## Models MXJ - 6/4 Parts List (rev. 5-08)

|                                              | 2 - Gear cover                  | MXJ6/4-002   | 17 - Brake Bearing        | MXJ6/4-017  | 33 - Fork                         | MXJ6/4-033  | 48- End Housing Screw (3 req.) | MXJ6/4-048  |                           |             | 77- Spring Washer           | MXJ6/4-077 |
|----------------------------------------------|---------------------------------|--------------|---------------------------|-------------|-----------------------------------|-------------|--------------------------------|-------------|---------------------------|-------------|-----------------------------|------------|
|                                              | 3 - Cover Screw (2 req.)        | MXJ6/4-003   | 18 - Brake Disk           | MXJ6/4-018  | 34 - Fork Spring                  | MXJ6/4-034  | 49- Drive Shaft Tube           | MXJ6/4-049  | 63- Push Knob E-Clip      | MXJ6/4-063  | 78- Lock Washer             | MXJ6/4-078 |
|                                              | 4 - Spool Shaft                 | MXJ6/4-004   | 19 - Antireverse Gear     | MXJ6/4-019  | 35 - Pusher                       | MXJ6/4-035  | 50- Drive Shaft Washer         | MXJ6/4-050  | 64- Crank Arm Nut         | MXJ6/4-064  | 79- Nut                     | MXJ6/4-079 |
|                                              | 4A-Shaft Shoulder               | MXJ6/4-004A  | 20 - Disk Ring            | MXJ6/4-020  | 36 - Pusher Spring                | MXJ6/4-036  | 51- Male Cam                   | MXJ6/4-051  | 65- Posh Knob             | MXJ6/4-065  | 80- Knob Cap                | MXJ6/4-080 |
|                                              | 4B-Shaft Pin                    | MXJ6/4-004B  | 22 - Large Pinion Gear    | MXJ6/4-022  | 37 - Drive Shaft                  | MXJ6/4-037  | 51A-Male Cam Pin (2 req.)      | MXJ6/4-051A |                           |             | 81- Knob Cap Screws         | MXJ6/4-081 |
|                                              | 5 - Belleville Washers (4 req.) | MXJ6/4-005   | 23 - Small Pinion Gear    | MXJ6/4-023  | 38 - Pusher Washer                | MXJ6/4-038  | 52- Lever Arm                  | MXJ6/4-052  | 67- Release Arm Spring    | MXJ6/4-067  | 82- Clicker Pin             | MXJ6/4-082 |
|                                              | 6 - Pusher Bushing              | MXJ6/4-006   | 24 - Pinion Bearing       | MXJ6/4-024  | 39 - Pusher E-Clip                | MXJ6/4-039  | 53-Female Cam                  | MXJ6/4-053  | 68- Spring Pin            | MXJ6/4-068  | 83- Pin Support             | MXJ6/4-083 |
|                                              | 7 - Spool Bearing               | MXJ6/4-007   | 25 - Drive Shaft Stop Nut | MXJ6/4-025  | 40 - Drive Shaft Bearing (2 req.) | MXJ6/4-040  | 54- Handle Knob                | MXJ6/4-054  | 69- Release Arm           | MXJ6/4-069  | 84- Pin Washer              | MXJ6/4-084 |
|                                              | 8 - Spool Tube                  | MXJ6/4-008   | 25A-Stop Nut Pin          | MXJ6/4-025A | 41 - End Housing                  | MXJ6/4-041  | 55- Knob Screw                 | MXJ6/4-055  | 70- Push Knob Cover       | MXJ6/4-070  | 85- Clicker Spring (2 req.) | MXJ6/4-085 |
|                                              | 9 - Clicker Gear Retainer Ring  | MXJ6/4-009   | 26 - Connection Arm       | MXJ6/4-026  | 41A-Dog Pin                       | MXJ6/4-041A | 56- Teflon Washer (2req.)      | MXJ6/4-056  | 71- Cover Screws (2 req.) | MXJ6/4-071  | 86- Clicker Arm             | MXJ6/4-086 |
|                                              | 10- Clicker Gear                | MXJ6/4-010   | 27 - Friction Ring        | MXJ6/4-027  | 42 - Dog Washer                   | MXJ6/4-042  | 57- Drive Washer               | MXJ6/4-057  | 72A- Handle Shaft Washer  | MXJ6/4-072A | 87- Pin-E-Clip              | MXJ6/4-087 |
|                                              | 11- Spool                       | MXJ6/4-011   | 28 - Washer LF            | MXJ6/4-028  | 43 - Dog                          | MXJ6/4-043  | 58- Preset Washer              | MXJ6/4-058  | 72-Handle Knob Shaft      | MXJ6/4-072  | 88- Rod Mount               | MXJ6/4-088 |
|                                              | 12- Brake Pad                   | MXJ6/4-012   | 29 - Drive Gear SML       | MXJ6/4-029  | 44 - Dog Cover Screw (2 req.)     | MXJ6/4-044  | 59- Preset Spring              | MXJ6/4-059  | 73- Handle Shaft Bearing  | MXJ6/4-073  | 89- Rod Mount Screws        | MXJ6/4-089 |
|                                              | 14- Spool Bearing               | MXJ6/4-014   | 30 - Washer MDL           | MXJ6/4-030  | 45 - Dog Cover                    | MXJ6/4-045  | 60A- Preset Knob Detent        | MXJ6/4-060A | 74- Handle Knob           | MXJ6/4-074  | 90- Rod Mount Clamp         | MXJ6/4-090 |
| 15 - Spool Spring Washer (2 req.) MXJ6/4-015 |                                 | ) MXJ6/4-015 | 31 - Drive Gear LRG       | MXJ6/4-031  | 46 - Stop Pin (2 req.)            | MXJ6/4-046  | 60- Preset Knob                | MXJ6/4-060  | 75- Handle Tube           | MXJ6/4-075  | 91- Clamp Screws            | MXJ6/4-091 |
|                                              |                                 | I            |                           |             | I                                 |             | I                              |             |                           | 1           |                             |            |